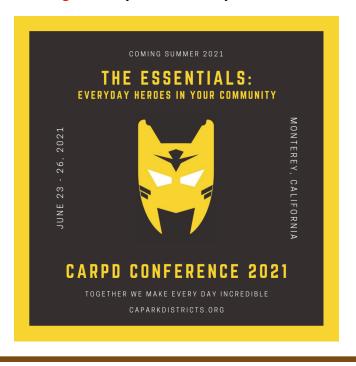

#### 6. Old Business

**a.** Matthew Duarte, Executive Director with CAPRI to present and answer questions regarding the new program to cover Volunteers with Workers Compensation Benefits.

Inform the Board about the upcoming CARPD Conference 2021, to be held June 23 - 26, 2021, in Monterey, California and nominations for "Awards of Distinction".