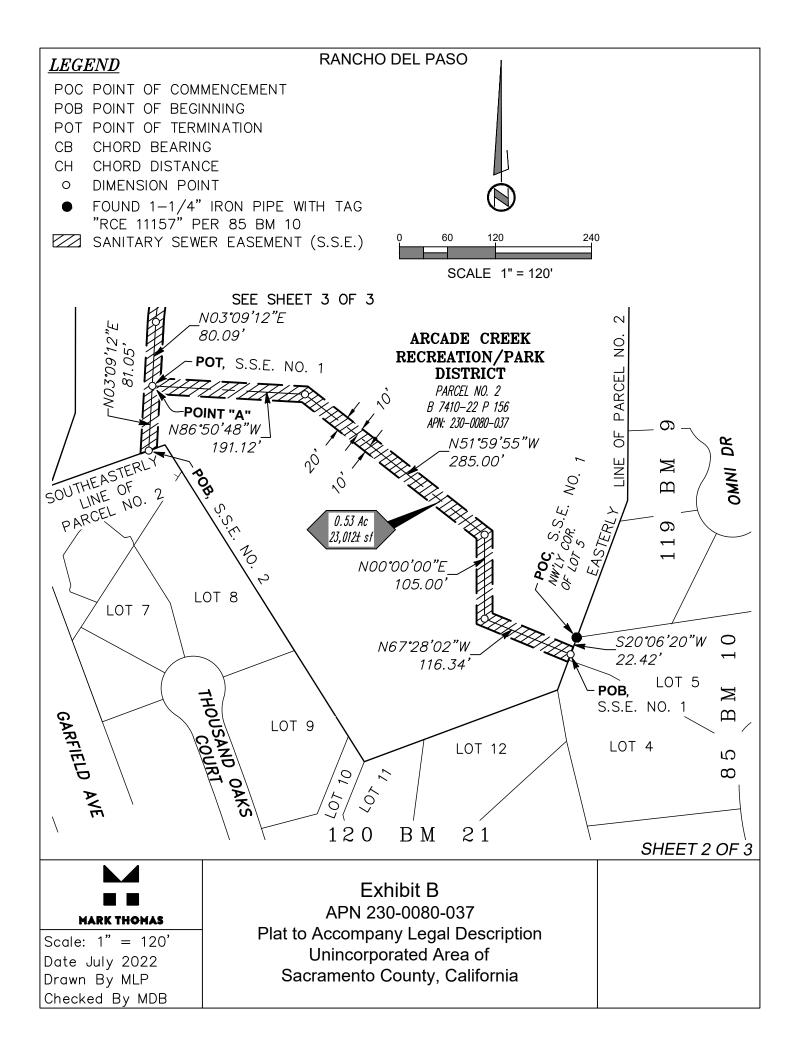

#### b. CONFERENCE WITH REAL PROPERTY NEGOTIATORS

Property: Assessor Parcel Nos. 230-0080-037 and 230-0080-036

Agency negotiators: Lisa Gonzalez, General Manager, and Derek Cole, General Counsel

Negotiating parties: Sacramento Area Sewer District

## 4. CLOSED SESSION: (cont.)

Under negotiation: Price and terms for acquisition of proposed sewer easement and temporary construction easement.