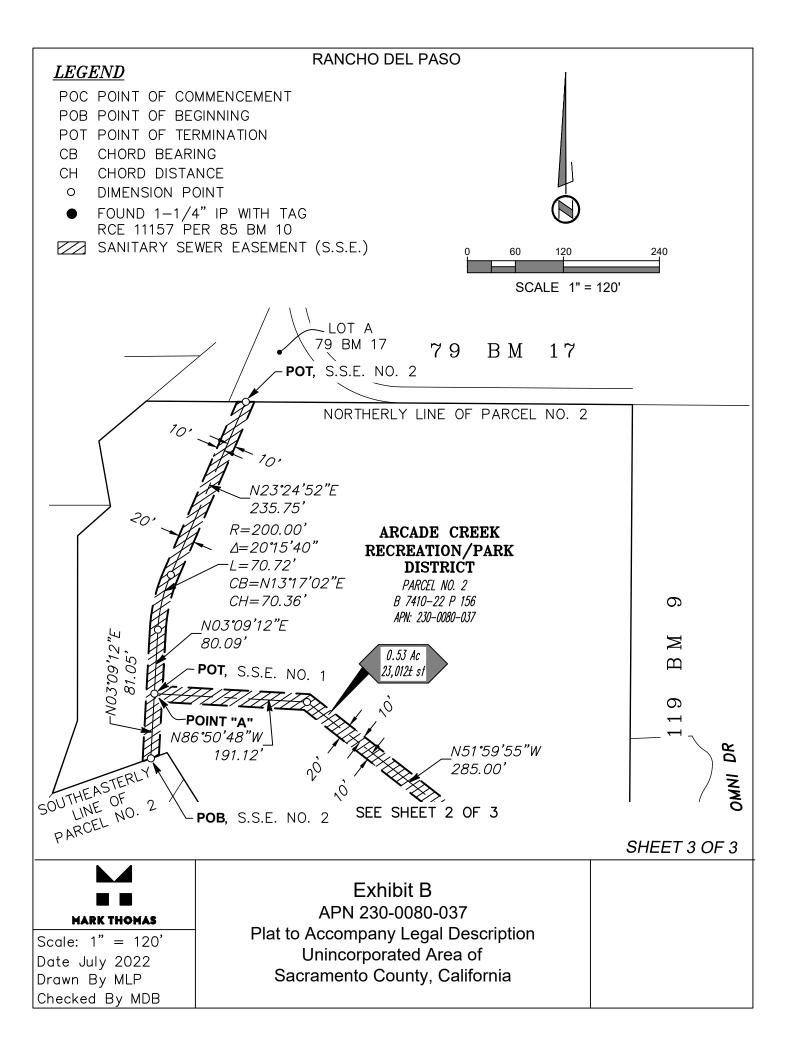

#### b. CONFERENCE WITH REAL PROPERTY NEGOTIATORS

Property: Assessor Parcel Nos. 230-0080-037 and 230-0080-036

Agency negotiators: Lisa Gonzalez, General Manager, and Derek Cole, General Counsel

Negotiating parties: Sacramento Area Sewer District

## 4. CLOSED SESSION: (cont.)

Under negotiation: Price and terms for acquisition of proposed sewer easement and temporary construction easement.