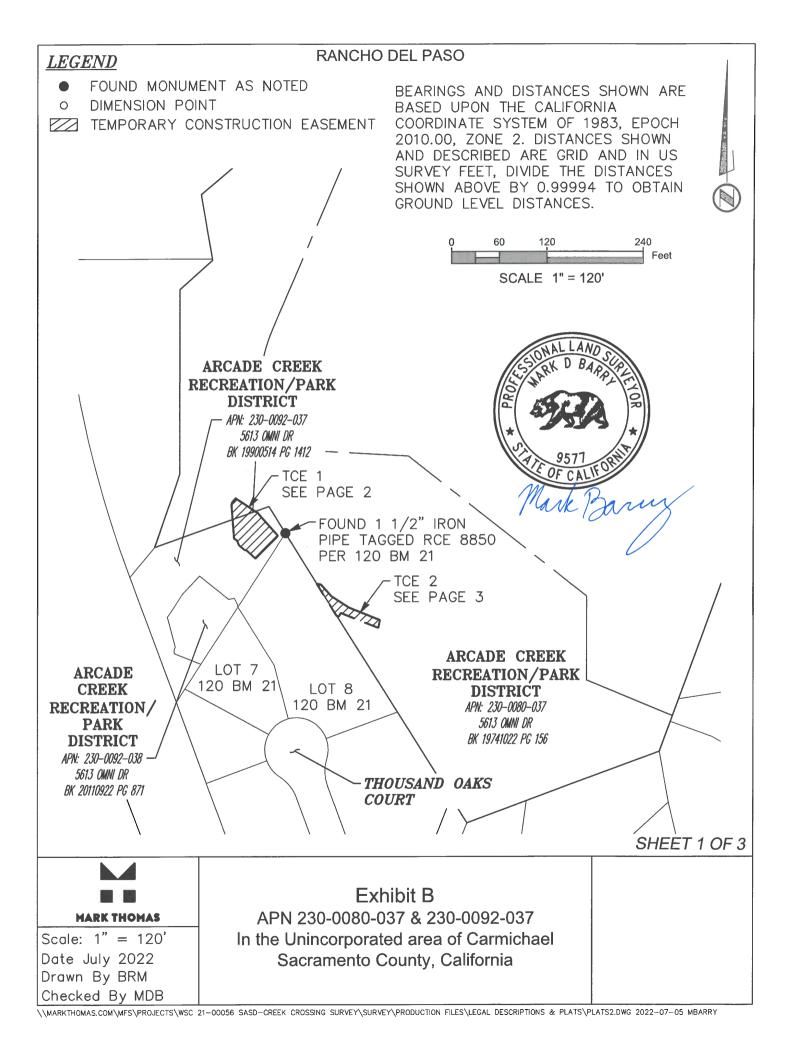

#### b. CONFERENCE WITH REAL PROPERTY NEGOTIATORS

Property: Assessor Parcel Nos. 230-0080-037 and 230-0080-036

Agency negotiators: Lisa Gonzalez, General Manager, and Derek Cole, General Counsel

Negotiating parties: Sacramento Area Sewer District

## 4. CLOSED SESSION: (cont.)

Under negotiation: Price and terms for acquisition of proposed sewer easement and temporary construction easement.